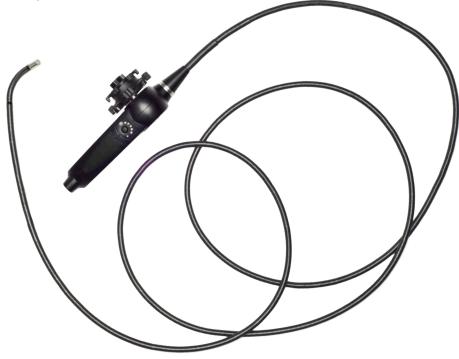

## BVd Series / HD Videoscopes

## Features:

- High definition 1080p HD megapixel imaging.
- · White light LED illuminator.
- · Wide-field optical system with extended depth-of-field.
- Tungsten armoured IP67 fluid resistant probe.
- 4-way tip articulation with 130dg deflection in all directions.
- · Still image and full-motion video capture and store.

## **Specifications:**

Camera Type:FHD 1080p colour CMOS sensorProbe Armour:High durability tungsten braidIllumination:White light w/8 high intensity LEDsConnector:Eomax Alpha System press-lock

Environmental: IP67 submersible
Operating Temperature: -20C to +50C
Storage Temperature: -40C to +70C